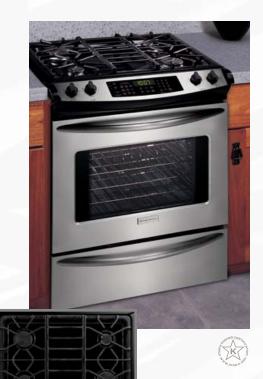

Our Dual-Fuel Ranges fit stylishly with your cabinetry and offer a feast of cooking options. Our EvenCook<sup>3</sup> Convection System allows you to cook juicier and more evenly browned foods even when cooking on multiple racks. Our Warm and Serve® Drawer is your assurance that your entire meal will be served hot and tasty. At the touch of a switch, our SpeedBake® Convection System cooks up to 30% faster than normal baking.

The Power Plus<sup>™</sup> High-Output Sealed Burner System provides all the heat you need including a 16,000 BTU burner with up to 59% more heat than our standard burner. Our Deep Sump cooktop combined with Continuous Grates that are flush with your countertop make it easy to slide even the heaviest stock pot off of the cooktop and make the cooking surface easier to clean.

When it comes to gas ranges, nothing says innovation and convenience like Frigidaire. Our four-burner, deep sump cooktops make cleanup a snap, while Continuous Grates that are flush with your countertop make sliding, instead of lifting, heavy pots an option.

The Power Plus<sup>™</sup> High-Output Sealed Burner System provides all the heat you need. Meanwhile, our SpeedBake® Convection System delivers maximum performance in 30% less time than normal baking.