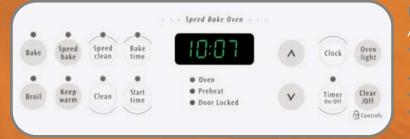

## Adds:

Speed Clean – 33% faster cleaning for light soils Speed Bake Convection Keep Warm Setting Integrated oven light switch on control panel

| hi •<br>•<br>ned • | ~      |               | ven-Coo<br>ection |               | 11                | 1.0   | 7               | 1             | 2 | 3    |
|--------------------|--------|---------------|-------------------|---------------|-------------------|-------|-----------------|---------------|---|------|
| •<br>10 •          | v      | Conv<br>bake  | Pre<br>heat       | Speed         |                   | J·U   | I               | 4             | 5 | 6    |
|                    | On/Off | Conv          | Bake              | Clean         | Oven<br>light     | Clock | Timer<br>on/off | 7             | 8 | 9    |
| 1                  | Olifon | Conv<br>roast | Broil             | Maxx<br>clean | Bake              | Start | Keep<br>warm    | Clear<br>/off | 0 | STAR |
|                    |        | $\sim$        |                   | 0             | 10 million (1997) |       |                 | () Controls   |   |      |

## Adds:

- 10-key Touch Pad for direct data entry Maxx Clean<sup>™</sup>-25% more cleaning strength for heavy soils
- EvenCook³<sup>™</sup> Third Element Convection Convection, Bake and Broil
- Convection Convert enter existing recipe temperature/time, converts and displays new temperature/time for convection cooking
- Vari-Broil<sup>™</sup> select temperature setting from 400° to 550° Sabbath Mode