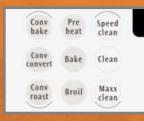

# Sealed Burners offer a wide range of heating output for larger pot and pan sizes. The 16,000 BTU burner serves up

Pre

heat

Bake

Broil

Speed

clean

Clean

Maxx

clean

Conv

bake

Conv

convert

Conv

roast

### **Clean** offers 2 special cleaning options. Speed Clean, for light soils is 33% faster and Maxx Clean," for heavy soils provides 25% more cleaning power.

**System** is initiated at the touch of a switch, and is designed to deliver premium performance at a modest price, as well as being up to 30% faster!

C

automatically converts and displays new convection cooking temperature, eliminating the guesswork.

### creates the ultimate cooking airflow. Cooking times are up to 30% shorter and foods are juicier and more evenly browned. The European design, with a 3rd element surrounding the fan, helps eliminate temperature fluctuations and delivers excellent multiple rack cooking performance.

**Certification** is given to select oven models that feature the Sabbath mode in keeping with kosher cooking practices during the observance of the Sabbath and holidays.