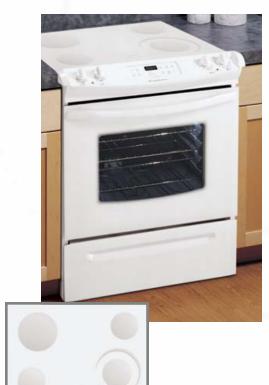

# FES365E C

- 4.2 Cu. Ft. Self-Cleaning Oven with Auto-Latch<sup>™</sup> Safety Lock
- EasySet<sup>™</sup> 300 Electronic Oven Control
- Black Control Panel
- Slim-Profile, Stainless Steel Door with Extra-Large, Clear Glass Visualite<sup>®</sup> Window
- Black UltraSoft<sup>™</sup> Handles
- Ceramic Smoothtop Cooking Surface
- I 6" to 9" Expandable Element
- I 8" Radiant Element
- 2-6" Radiant Elements
- Hot-Surface Indicator Light
- Dual Radiant<sup>™</sup> Baking System
- 3400W Bake/2750W Broil
- Vari-Broil<sup>™</sup>-2 Position (Hi/Lo)
- 2 Oven Racks
- Oven Light (Automatic & Rocker Switch)
- Storage Drawer with Stainless Steel Drawer Front and Handle