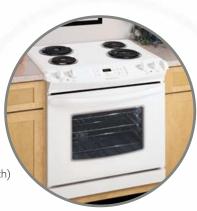

Frigidaire.

Slide-In/Drop-In Ranges

Today as always, Frigidaire<sup>®</sup> innovation leads the home appliance industry. Our ingenuity anticipates consumer demand, delivering products of exceptional performance, convenience and style. From saving time to saving energy, Frigidaire<sup>®</sup> embodies the cutting edge of appliance design.

Our Dual-Fuel Ranges fit stylishly with your cabinetry and offer a feast of cooking options. Our EvenCook<sup>3</sup> Convection System allows you to cook juicier and more evenly browned foods even when cooking on multiple racks. Our Warm and Serve® Drawer is your assurance that your entire meal will be served hot and tasty. At the touch of a switch, our SpeedBake® Convection System cooks up to 30% faster than normal baking.

The Power Plus<sup>™</sup> High-Output Sealed Burner System provides all the heat you need including a 16,000 BTU burner with up to 59% more heat than our standard burner. Our Deep Sump cooktop combined with Continuous Grates that are flush with your countertop make it easy to slide even the heaviest stock pot off of the cooktop and make the cooking surface easier to clean.