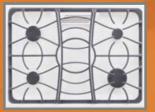

The Power Plus<sup>™</sup> High-Output Sealed Burner System provides all the heat you need including a 16,000 BTU burner with up to 59% more heat than our standard burner. Our Deep Sump cooktop combined with Continuous Grates that are flush with your countertop make it easy to slide even the heaviest stock pot off of the cooktop and make the cooking surface easier to clean.

System creates an expanded, countertop-level cooking surface for using oversized cookware. The low-profile grates help make accessibility and maneuverability of heavy pots easier when lifting and sliding.