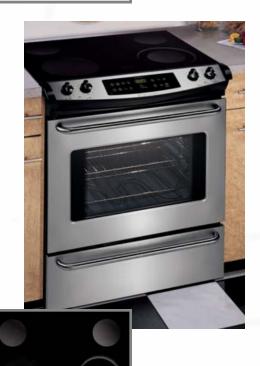

# PLCS389E C

- 4.2 Cu. Ft. Electric Self-Cleaning Oven with Auto-Latch<sup>™</sup> Safety Lock
- EasySet<sup>™</sup> 510 Electronic Oven Control with Keypad Entry and Integrated Warmer Drawer Control
- EasyCare<sup>™</sup> Genuine Stainless Steel
- Stainless Steel Control Panel
- Slim-Profile, Stainless Steel Door with Extra-Large, Clear Glass Visualite<sup>®</sup> Window
- Professional-Style Stainless Steel Handles
- Deep Sump, Black Porcelain Cooktop
- I I 6,000 BTU Power Plus<sup>™</sup> Burner
- I I 4,000 BTU Power Burner
- I -9,500 BTU Burner
- I 5,000 BTU Burner
- with 675 BTU Low Simmer
- Full-Surface, 3-Piece, Cast Iron Grates and Caps with Pro Matte Finish

- Convection Convert
- Speed Clean/Maxx Clean<sup>™</sup>
- EvenCook³™ Element Convection System
- Dual Radiant<sup>™</sup> Baking System
- 3400W Bake/2750W Broil
- Vari-Broil<sup>™</sup> 400° to 550°
- Hidden Bake Element
- 3 Heavy-Duty and 1 Convection Roasting Racks
- 2 Oven Lights (Automatic & Integrated)
- I.6 Cu. Ft. Warm & Serve<sup>®</sup> Drawer with Half Rack, Stainless Steel Drawer Front and Handle
- Electronic Clock/Countdown Timer
- Sabbath Mode (Star-K Certified)