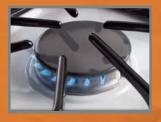

The Power Plus<sup>™</sup> High-Output Sealed Burner System provides all the heat you need. Meanwhile, our SpeedBake® Convection System delivers maximum performance in 30% less time than normal baking.

# Sealed Burners offer a wide range of heating output for larger pot and pan sizes. The 16,000 BTU burner serves up 59% more output than our standard (9,500 BTU) burner, the 14,000 BTU burner has 47% more, and the 12,000 BTU burner has 26% more.