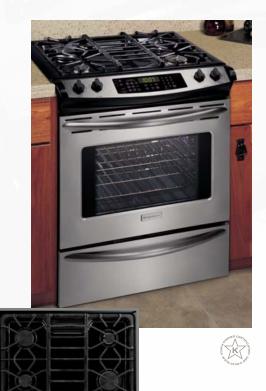

Frigidaire.

Slide-In/Drop-In Ranges

Today as always, Frigidaire<sup>®</sup> innovation leads the home appliance industry. Our ingenuity anticipates consumer demand, delivering products of exceptional performance, convenience and style. From saving time to saving energy, Frigidaire<sup>®</sup> embodies the cutting edge of appliance design.

Our Dual-Fuel Ranges fit stylishly with your cabinetry and offer a feast of cooking options. Our EvenCook<sup>3</sup> Convection System allows you to cook juicier and more evenly browned foods even when cooking on multiple racks. Our Warm and Serve® Drawer is your assurance that your entire meal will be served hot and tasty. At the touch of a switch, our SpeedBake® Convection System cooks up to 30% faster than normal baking.

The Power Plus<sup>™</sup> High-Output Sealed Burner System provides all the heat you need including a 16,000 BTU burner with up to 59% more heat than our standard burner. Our Deep Sump cooktop combined with Continuous Grates that are flush with your countertop make it easy to slide even the heaviest stock pot off of the cooktop and make the cooking surface easier to clean.

For the smartest thinking in built-in cooking, Frigidaire® leads the way.

59% more output than our standard (9,500 BTU) burner, the 14,000 BTU burner has burner has 26% more.

is designed to keep "HOT" foods hot for serving at your convenience. Suitable for prepared dinner plates, warm breads and pastries, pies and other warm desserts. (Available with select high-end models.)