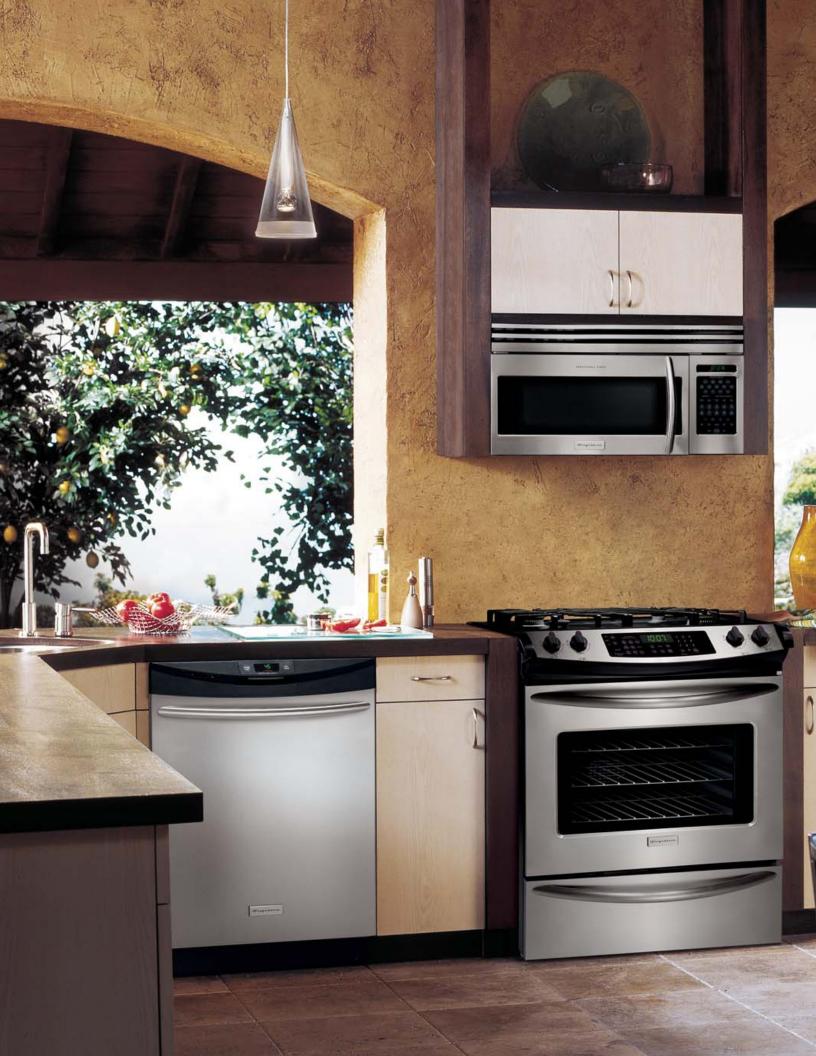

Frigidaire.

Slide-In/Drop-In Ranges

Today as always, Frigidaire<sup>®</sup> innovation leads the home appliance industry. Our ingenuity anticipates consumer demand, delivering products of exceptional performance, convenience and style. From saving time to saving energy, Frigidaire<sup>®</sup> embodies the cutting edge of appliance design.

Our Dual-Fuel Ranges fit stylishly with your cabinetry and offer a feast of cooking options. Our EvenCook<sup>3</sup> Convection System allows you to cook juicier and more evenly browned foods even when cooking on multiple racks. Our Warm and Serve® Drawer is your assurance that your entire meal will be served hot and tasty. At the touch of a switch, our SpeedBake® Convection System cooks up to 30% faster than normal baking.

The Power Plus<sup>™</sup> High-Output Sealed Burner System provides all the heat you need including a 16,000 BTU burner with up to 59% more heat than our standard burner. Our Deep Sump cooktop combined with Continuous Grates that are flush with your countertop make it easy to slide even the heaviest stock pot off of the cooktop and make the cooking surface easier to clean.

When it comes to gas ranges, nothing says innovation and convenience like Frigidaire. Our four-burner, deep sump cooktops make cleanup a snap, while Continuous Grates that are flush with your countertop make sliding, instead of lifting, heavy pots an option.

The Power Plus<sup>™</sup> High-Output Sealed Burner System provides all the heat you need. Meanwhile, our SpeedBake® Convection System delivers maximum performance in 30% less time than normal baking.