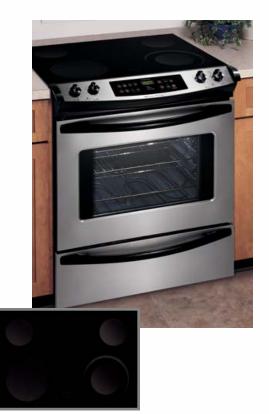

# FCS367E C

- 4.2 Cu. Ft. Electric Self-Cleaning Oven with Auto-Latch<sup>™</sup> Safety Lock
- EasySet<sup>™</sup> 350 Electronic Oven Control
- EasyCare<sup>™</sup> Genuine Stainless Steel
- Stainless Steel Control Panel
- Slim-Profile, Stainless Steel Door with Extra-Large, Clear Glass Visualite<sup>®</sup> Window
- Stainless Steel Towel-Bar Handles
- Deep Sump, Black Porcelain Cooktop
- I I 6,000 BTU Power Plus™ Burner
- 1-12,000 BTU Power Burner
- 1-9,500 BTU Burner
- I -5,000 BTU Burner with 675 BTU Low Simmer
- Full-Surface, 3-Piece, Cast Iron Grates and Caps with Matte Finish

- Speed Clean
- SpeedBake<sup>®</sup> Convection System
- Dual Radiant<sup>™</sup> Baking System
- 3400W Bake/2750W Broil
- Vari-Broil<sup>™</sup>-2 Position (Hi/Lo)
- 2 Oven Racks
- Oven Light (Automatic & Integrated)
- Storage Drawer with Extendable Glides, Stainless Steel Drawer Front and Handle
- Electronic Clock/Countdown Timer