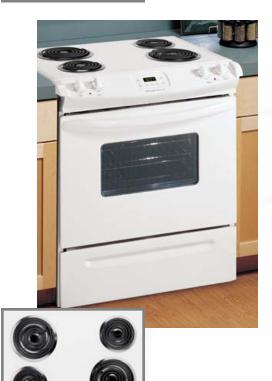

# Electric Slide-In / Drop-In Ranges

Today as always, Frigidaire<sup>®</sup> innovation leads the home appliance industry. Our ingenuity anticipates consumer demand, delivering products of exceptional performance, convenience and style. From saving time to saving energy, Frigidaire<sup>®</sup> embodies the cutting edge of appliance design.

Frigidaire<sup>®</sup> Electric Ranges feature the QuadMaxx<sup>™</sup> ceramic smoothtop cooking surface. This industry exclusive features four expandable burners for the ultimate in cooking flexibility. Precision Set<sup>™</sup> Surface Controls enable precise control from simmer to boil and everything in between.

Two oven lights enhance your visibility while a 1.6 cu.ft. Warm & Serve<sup>®</sup> Drawer is your assurance that your entire meal will be served hot and tasty. And, a Storage Drawer with fully extendable glides makes access to stored items easy and convenient.