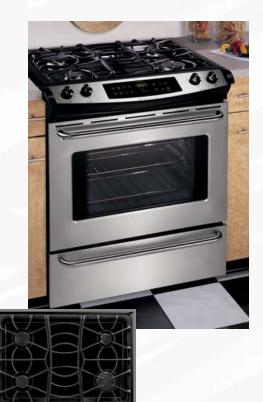

When it comes to gas ranges, nothing says innovation and convenience like Frigidaire. Our four-burner, deep sump cooktops make cleanup a snap, while Continuous Grates that are flush with your countertop make sliding, instead of lifting, heavy pots an option.

The Power Plus<sup>™</sup> High-Output Sealed Burner System provides all the heat you need. Meanwhile, our SpeedBake® Convection System delivers maximum performance in 30% less time than normal baking.

Oven cleaning is fast, efficient and flexible. For maximum cleaning power, Maxx Clean™ increases cleaning strength by 25%. And when only light cleaning is necessary, Speed Clean reduces cleaning time by 33%.