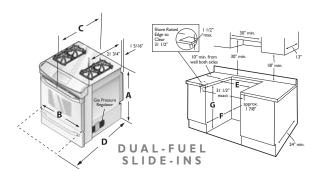

ven Capacity           Interior Oven Dimensions           (V×H x)           Product Weight           Shipping Weight (Approx.)           P C Onvertible (No Additional Parts Required) | 4.2 Cu, Ft.<br>24-1/8"×16-1/2"<br>×18-1/32"<br>190 Lbs.<br>210 Lbs. | 09045-0<br>09046-7<br>24-1/8"x 16-1/2"<br>x 18-1/32"<br>190 Lbs.<br>210 Lbs.                 | 4.2 Cu. Ft.<br>24-1/8" x 16-1/2"<br>x 18-1/32"<br>185 Lbs.<br>205 Lbs. | 4.2 Cu. Ft.<br>24-1/8" x 16-1/2"<br>x 18-1/32"<br>185 Lbs.<br>205 Lbs. | 09040-5<br>09041-2<br>4.2 Cu. Ft.<br>24-1/8" x 16-1/2"<br>x 18-1/32"<br>185 Lbs.<br>205 Lbs. | 4.2 Cu. Ft.<br>24-1/8" x 16-1/2"<br>x 18-1/32"<br>185 Lbs.<br>205 Lbs. | 09036-8<br>09037-5<br>4.2 Cu. Ft.<br>24-1/8"×16-1/2"<br>×18-1/32"<br>185 Lbs.<br>205 Lbs.   |

\*Consult Local/National Electric Codes





Stainless Steel

DIMENSIONS

|                           |                                    | Cut-Out Dimensions |                                        |                                 |                                  |                 |                                    |                                    |
|---------------------------|------------------------------------|--------------------|----------------------------------------|---------------------------------|----------------------------------|-----------------|------------------------------------|------------------------------------|
| Models                    | A-Height                           | B-Width            | C-De<br>to Notch on<br>Back of Console | pth<br>to Extreme<br>Protrusion | D-Depth<br>with Door<br>