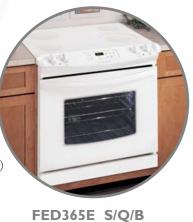

# FES365E C

- 4.2 Cu. Ft. Self-Cleaning Oven with Auto-Latch<sup>™</sup> Safety Lock
- EasySet<sup>™</sup> 300 Electronic Oven Control
- Black Control Panel
- Slim-Profile, Stainless Steel Door with Extra-Large, Clear Glass Visualite<sup>®</sup> Window
- Black UltraSoft<sup>™</sup> Handles
- Ceramic Smoothtop Cooking Surface
- I 6" to 9" Expandable Element
- I 8" Radiant Element
- 2-6" Radiant Elements
- Hot-Surface Indicator Light
- Dual Radiant<sup>™</sup> Baking System
- 3400W Bake/2750W Broil
- Vari-Broil<sup>™</sup>-2 Position (Hi/Lo)
- 2 Oven Racks
- Oven Light (Automatic & Rocker Switch)
- Storage Drawer with Stainless Steel Drawer Front and Handle