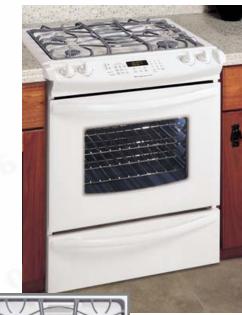

# Electric Slide-In / Drop-In Ranges

Today as always, Frigidaire<sup>®</sup> innovation leads the home appliance industry. Our ingenuity anticipates consumer demand, delivering products of exceptional performance, convenience and style. From saving time to saving energy, Frigidaire<sup>®</sup> embodies the cutting edge of appliance design.

Frigidaire<sup>®</sup> Electric Ranges feature the QuadMaxx<sup>™</sup> ceramic smoothtop cooking surface. This industry exclusive features four expandable burners for the ultimate in cooking flexibility. Precision Set<sup>™</sup> Surface Controls enable precise control from simmer to boil and everything in between.

Two oven lights enhance your visibility while a 1.6 cu.ft. Warm & Serve<sup>®</sup> Drawer is your assurance that your entire meal will be served hot and tasty. And, a Storage Drawer with fully extendable glides makes access to stored items easy and convenient.