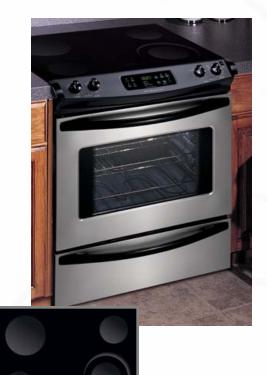

# PLCS389E C

- 4.2 Cu. Ft. Electric Self-Cleaning Oven with Auto-Latch<sup>™</sup> Safety Lock
- EasySet<sup>™</sup> 510 Electronic Oven Control with Keypad Entry and Integrated Warmer Drawer Control
- EasyCare<sup>™</sup> Genuine Stainless Steel
- Stainless Steel Control Panel
- Slim-Profile, Stainless Steel Door with Extra-Large, Clear Glass Visualite<sup>®</sup> Window
- Professional-Style Stainless Steel Handles
- Deep Sump, Black Porcelain Cooktop
- I I 6,000 BTU Power Plus<sup>™</sup> Burner
- I I 4,000 BTU Power Burner
- I -9,500 BTU Burner
- I 5,000 BTU Burner
- with 675 BTU Low Simmer
- Full-Surface, 3-Piece, Cast Iron Grates and Caps with Pro Matte Finish

- Convection Convert
- Speed Clean/Maxx Clean<sup>™</sup>
- EvenCook³™ Element Convection System
- Dual Radiant<sup>™</sup> Baking System
- 3400W Bake/2750W Broil
- Vari-Broil<sup>™</sup> 400° to 550°
- Hidden Bake Element
- 3 Heavy-Duty and 1 Convection Roasting Racks
- 2 Oven Lights (Automatic & Integrated)
- I.6 Cu. Ft. Warm & Serve<sup>®</sup> Drawer with Half Rack, Stainless Steel Drawer Front and Handle
- Electronic Clock/Countdown Timer
- Sabbath Mode (Star-K Certified)