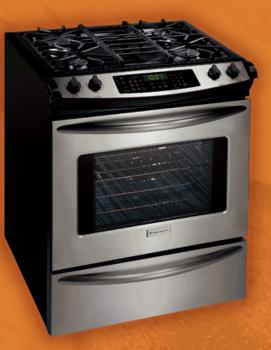

Frigidaire.

Slide-In/Drop-In Ranges

Today as always, Frigidaire<sup>®</sup> innovation leads the home appliance industry. Our ingenuity anticipates consumer demand, delivering products of exceptional performance, convenience and style. From saving time to saving energy, Frigidaire<sup>®</sup> embodies the cutting edge of appliance design.

Our Dual-Fuel Ranges fit stylishly with your cabinetry and offer a feast of cooking options. Our EvenCook<sup>3</sup> Convection System allows you to cook juicier and more evenly browned foods even when cooking on multiple racks. Our Warm and Serve® Drawer is your assurance that your entire meal will be served hot and tasty. At the touch of a switch, our SpeedBake® Convection System cooks up to 30% faster than normal baking.

The Power Plus<sup>™</sup> High-Output Sealed Burner System provides all the heat you need including a 16,000 BTU burner with up to 59% more heat than our standard burner. Our Deep Sump cooktop combined with Continuous Grates that are flush with your countertop make it easy to slide even the heaviest stock pot off of the cooktop and make the cooking surface easier to clean.