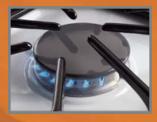

The Power Plus<sup>™</sup> High-Output Sealed Burner System provides all the heat you need including a 16,000 BTU burner with up to 59% more heat than our standard burner. Our Deep Sump cooktop combined with Continuous Grates that are flush with your countertop make it easy to slide even the heaviest stock pot off of the cooktop and make the cooking surface easier to clean.

# Sealed Burners offer a wide range of heating output for larger pot and pan sizes. The 16,000 BTU burner serves up

Pre

heat

Bake

Broil

Speed

clean

Clean

# Sealed Burners offer a wide range of heating output for larger pot and pan sizes. The 16,000 BTU burner serves up 59% more output than our standard (9,500 BTU) burner, the 14,000 BTU burner has 47% more, and the 12,000 BTU burner has 26% more.