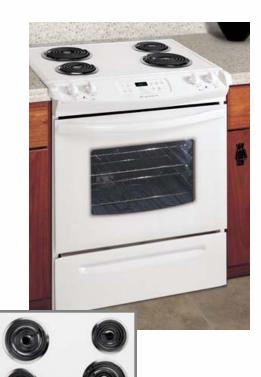

# FES355E S/B

- 4.2 Cu. Ft. Self-Cleaning Oven with Auto-Latch<sup>™</sup> Safety Lock
- EasySet<sup>™</sup> 300 Electronic Oven Control
- Color-Coordinated Control Panel
  - Slim-Profile, Color-Coordinated Glass Door with Large, Clear Glass Visualite<sup>®</sup> Window
- Color-Coordinated UltraSoft<sup>™</sup> HandlePorcelain Lift-Up Cooktop with
- Support Rod
- Clean Sweep<sup>™</sup> Porcelain Subtop
- 2-8" High-Watt Coil Elements
- 2-6" High-Watt Coil Elements
- Chrome Drip Bowls
- Dual Radiant<sup>™</sup> Baking System
- 3400W Bake/2750W Broil
- Vari-Broil<sup>™</sup>-2 Position (Hi/Lo)
- 2 Oven Racks
- Oven Light (Automatic & Rocker Switch)
- Storage Drawer with Color-Coordinated Porcelain Drawer Front and Integrated Handle
- Available in White or Black

FED355E S/B Drop-In Style