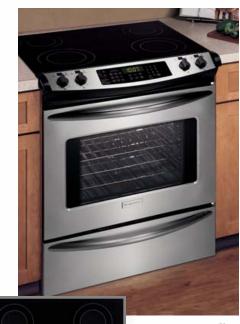

# PLCS389E C

- 4.2 Cu. Ft. Electric Self-Cleaning Oven with Auto-Latch<sup>™</sup> Safety Lock
- EasySet<sup>™</sup> 510 Electronic Oven Control with Keypad Entry and Integrated Warmer Drawer Control
- EasyCare<sup>™</sup> Genuine Stainless Steel
- Stainless Steel Control Panel
- Slim-Profile, Stainless Steel Door with Extra-Large, Clear Glass Visualite<sup>®</sup> Window
- Professional-Style Stainless Steel Handles
- Deep Sump, Black Porcelain Cooktop
- I I 6,000 BTU Power Plus<sup>™</sup> Burner
- I I 4,000 BTU Power Burner
- I -9,500 BTU Burner
- I 5,000 BTU Burner
- with 675 BTU Low Simmer
- Full-Surface, 3-Piece, Cast Iron Grates and Caps with Pro Matte Finish

- Convection Convert
- Speed Clean/Maxx Clean<sup>™</sup>
- EvenCook³™ Element Convection System
- Dual Radiant<sup>™</sup> Baking System
- 3400W Bake/2750W Broil
- Vari-Broil<sup>™</sup> 400° to 550°
- Hidden Bake Element
- 3 Heavy-Duty and 1 Convection Roasting Racks
- 2 Oven Lights (Automatic & Integrated)
- I.6 Cu. Ft. Warm & Serve<sup>®</sup> Drawer with Half Rack, Stainless Steel Drawer Front and Handle
- Electronic Clock/Countdown Timer
- Sabbath Mode (Star-K Certified)