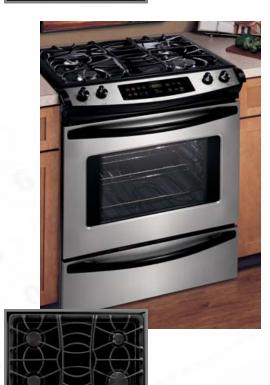

# PLGS389E C

- 4.2 Cu. Ft., All-Gas Self-Cleaning Oven with Auto-Latch<sup>™</sup> Safety Lock
- EasySet<sup>™</sup> 510 Electronic Oven Control with Keypad Entry and Integrated Warmer Drawer Control
- EasyCare<sup>™</sup> Genuine Stainless Steel
- Stainless Steel Control Panel
- Slim-Profile, Stainless Steel Door with Extra-Large, Clear Glass Visualite<sup>®</sup> Window
- Professional-Style Stainless Steel Handles
- Deep Sump, Black Porcelain Cooktop
- I I 6,000 BTU Power Plus™ Burner
- I I 4,000 BTU Power Burner
- I -9,500 BTU Burner
- I 5,000 BTU Burner
- with 675 BTU Low Simmer
- Full-Surface, 3-Piece, Cast Iron Grates and Caps with Pro Matte Finish

- Convection Convert
- Speed Clean/Maxx Clean<sup>™</sup>
- EvenCook<sup>3™</sup> Element Convection System
- All-Gas Baking System
- 18,000 BTU Bake/14,000 BTU Broil
- Vari-Broil<sup>™</sup>- 400° to 550°
- 3 Heavy-Duty and I Convection Roasting Racks
- 2 Oven Lights (Automatic & Integrated)
- I.4 Cu. Ft. Warm & Serve® Drawer with Half Rack, Stainless Steel Drawer Front and Handle
- Electronic Clock/Countdown Timer
- Sabbath Mode (Star-K Certified)