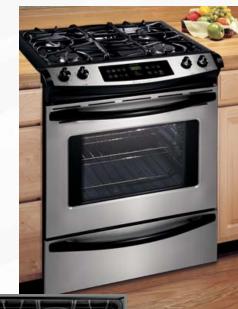

# PLCS389E C

- 4.2 Cu. Ft. Electric Self-Cleaning Oven with Auto-Latch<sup>™</sup> Safety Lock
- EasySet<sup>™</sup> 510 Electronic Oven Control with Keypad Entry and Integrated Warmer Drawer Control
- EasyCare<sup>™</sup> Genuine Stainless Steel
- Stainless Steel Control Panel
- Slim-Profile, Stainless Steel Door with Extra-Large, Clear Glass Visualite<sup>®</sup> Window
- Professional-Style Stainless Steel Handles
- Deep Sump, Black Porcelain Cooktop
- I I 6,000 BTU Power Plus<sup>™</sup> Burner
- I I 4,000 BTU Power Burner
- I -9,500 BTU Burner
- I 5,000 BTU Burner
- with 675 BTU Low Simmer
- Full-Surface, 3-Piece, Cast Iron Grates and Caps with Pro Matte Finish

- Convection Convert
- Speed Clean/Maxx Clean<sup>™</sup>
- EvenCook³™ Element Convection System
- Dual Radiant<sup>™</sup> Baking System
- 3400W Bake/2750W Broil
- Vari-Broil<sup>™</sup> 400° to 550°
- Hidden Bake Element
- 3 Heavy-Duty and 1 Convection Roasting Racks
- 2 Oven Lights (Automatic & Integrated)
- I.6 Cu. Ft. Warm & Serve<sup>®</sup> Drawer with Half Rack, Stainless Steel Drawer Front and Handle
- Electronic Clock/Countdown Timer
- Sabbath Mode (Star-K Certified)