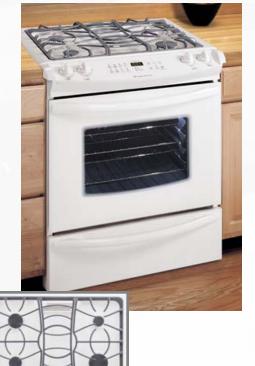

# GLCS389E S/Q/B

- 4.2 Cu. Ft. Electric Self-Cleaning Oven with Auto-Latch<sup>™</sup> Safety Lock
- EasySet<sup>™</sup> 510 Electronic Oven Control with Keypad Entry and Integrated Warmer Drawer Control
- Color-Coordinated Control Panel
- Slim-Profile, Color-Coordinated Glass Door with Large, Clear Glass Visualite<sup>®</sup> Window
- Color-Coordinated UltraSoft<sup>™</sup> Handles
- Deep Sump, Color-Coordinated Porcelain Cooktop
- I I 6,000 BTU Power Plus<sup>™</sup> Burner
- I I 4,000 BTU Power Burner
- I -9,500 BTU Burner
- I 5,000 BTU Burner
- with 675 BTU Low SimmerFull-Surface, 3-Piece, Cast Iron Grates and Caps

- Convection Convert
- Speed Clean/Maxx Clean<sup>™</sup>
- EvenCook<sup>3™</sup> Element Convection System
- Dual Radiant<sup>™</sup> Baking System
- 3400W Bake/2750W Broil
- Vari-Broil<sup>™</sup> 400° to 550°
- Hidden Bake Element
- 3 Heavy-Duty and 1 Convection Roasting Racks
- 2 Oven Lights (Automatic & Integrated)
- I.6 Cu. Ft. Warm & Serve® Drawer with Half Rack, Color-Coordinated Porcelain Drawer Front and Handle
- Electronic Clock/Countdown Timer
- Sabbath Mode (Star-K Certified)
- Available in White, Bisque or Black