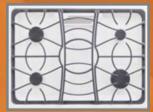

The Power Plus<sup>™</sup> High-Output Sealed Burner System provides all the heat you need including a 16,000 BTU burner with up to 59% more heat than our standard burner. Our Deep Sump cooktop combined with Continuous Grates that are flush with your countertop make it easy to slide even the heaviest stock pot off of the cooktop and make the cooking surface easier to clean.

System creates an expanded, countertop-level cooking surface for using oversized cookware. The low-profile grates help make accessibility and maneuverability of heavy pots easier when lifting and sliding.