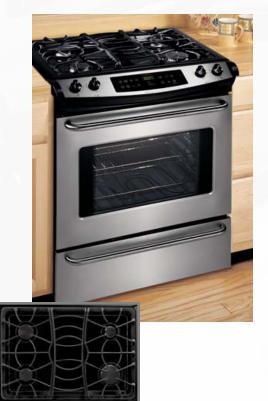

When it comes to gas ranges, nothing says innovation and convenience like Frigidaire. Our four-burner, deep sump cooktops make cleanup a snap, while Continuous Grates that are flush with your countertop make sliding, instead of lifting, heavy pots an option.

The Power Plus<sup>™</sup> High-Output Sealed Burner System provides all the heat you need. Meanwhile, our SpeedBake® Convection System delivers maximum performance in 30% less time than normal baking.

Oven cleaning is fast, efficient and flexible. For maximum cleaning power, Maxx Clean™ increases cleaning strength by 25%. And when only light cleaning is necessary, Speed Clean reduces cleaning time by 33%.