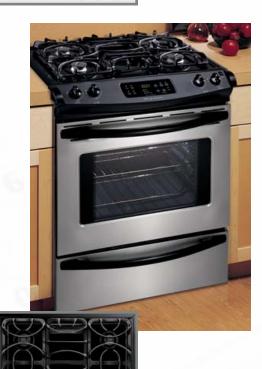

# PLCS389E C

- 4.2 Cu. Ft. Electric Self-Cleaning Oven with Auto-Latch<sup>™</sup> Safety Lock
- EasySet<sup>™</sup> 510 Electronic Oven Control with Keypad Entry and Integrated Warmer Drawer Control
- EasyCare<sup>™</sup> Genuine Stainless Steel
- Stainless Steel Control Panel
- Slim-Profile, Stainless Steel Door with Extra-Large, Clear Glass Visualite<sup>®</sup> Window
- Professional-Style Stainless Steel Handles
- Deep Sump, Black Porcelain Cooktop
- I I 6,000 BTU Power Plus<sup>™</sup> Burner
- I I 4,000 BTU Power Burner
- I -9,500 BTU Burner
- I 5,000 BTU Burner
- with 675 BTU Low Simmer
- Full-Surface, 3-Piece, Cast Iron Grates and Caps with Pro Matte Finish

- Convection Convert
- Speed Clean/Maxx Clean<sup>™</sup>
- EvenCook³™ Element Convection System
- Dual Radiant<sup>™</sup> Baking System
- 3400W Bake/2750W Broil
- Vari-Broil<sup>™</sup> 400° to 550°
- Hidden Bake Element
- 3 Heavy-Duty and 1 Convection Roasting Racks
- 2 Oven Lights (Automatic & Integrated)
- I.6 Cu. Ft. Warm & Serve<sup>®</sup> Drawer with Half Rack, Stainless Steel Drawer Front and Handle
- Electronic Clock/Countdown Timer
- Sabbath Mode (Star-K Certified)