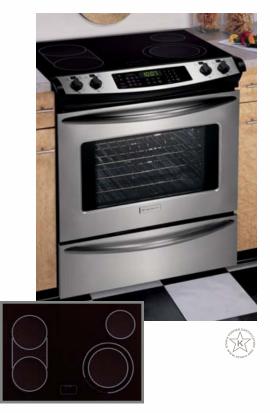

# PLCS389E C

- 4.2 Cu. Ft. Electric Self-Cleaning Oven with Auto-Latch<sup>™</sup> Safety Lock
- EasySet<sup>™</sup> 510 Electronic Oven Control with Keypad Entry and Integrated Warmer Drawer Control
- EasyCare<sup>™</sup> Genuine Stainless Steel
- Stainless Steel Control Panel
- Slim-Profile, Stainless Steel Door with Extra-Large, Clear Glass Visualite<sup>®</sup> Window
- Professional-Style Stainless Steel Handles
- Deep Sump, Black Porcelain Cooktop
- I I 6,000 BTU Power Plus<sup>™</sup> Burner
- I I 4,000 BTU Power Burner
- I -9,500 BTU Burner
- I 5,000 BTU Burner
- with 675 BTU Low Simmer
- Full-Surface, 3-Piece, Cast Iron Grates and Caps with Pro Matte Finish

- Convection Convert
- Speed Clean/Maxx Clean<sup>™</sup>
- EvenCook³™ Element Convection System
- Dual Radiant<sup>™</sup> Baking System
- 3400W Bake/2750W Broil
- Vari-Broil<sup>™</sup> 400° to 550°
- Hidden Bake Element
- 3 Heavy-Duty and 1 Convection Roasting Racks
- 2 Oven Lights (Automatic & Integrated)
- I.6 Cu. Ft. Warm & Serve<sup>®</sup> Drawer with Half Rack, Stainless Steel Drawer Front and Handle
- Electronic Clock/Countdown Timer
- Sabbath Mode (Star-K Certified)