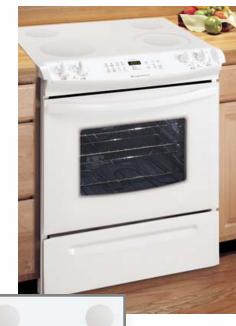

# GLES389E S/Q/B

- 4.2 Cu. Ft. Self-Cleaning Oven with Auto-Latch<sup>™</sup> Safety Lock
- EasySet<sup>™</sup> 510 Electronic Oven Control with Keypad Entry and Integrated Warmer Drawer Control
- Color-Coordinated Control Panel
- Slim-Profile, Color-Coordinated Glass Door with Large, Clear Glass Visualite® Window
- Color-Coordinated UltraSoft<sup>™</sup> Handles
- ColorMatch<sup>™</sup> Ceramic Smoothtop Cooking Surface
- QuadMaxx<sup>™</sup> Expandable Elements
- 2-5" to 7" Expandable Elements
- 2-6" to 9" Expandable Elements • 4 Hot-Surface Indicator Lights
- Precision Set<sup>™</sup> Electronic Surface Element Controls

- Convection Convert
- Speed Clean/Maxx Clean<sup>™</sup>
- EvenCook<sup>3™</sup> Element Convection System
- Dual Radiant<sup>™</sup> Baking System
- 3400W Bake/2750W Broil
- Vari-Broil<sup>™</sup> 400° to 550°
- Hidden Bake Element
- 3 Heavy-Duty and I Convection Roasting Racks
- Oven Light (Automatic & Integrated)
- 1.6 Cu. Ft. Warm & Serve® Drawer with Half Rack, Color-Coordinated Porcelain Drawer Front and Handle
- Electronic Clock/Countdown Timer
- Sabbath Mode (Star-K Certified)
- Available in White, Bisgue or Black