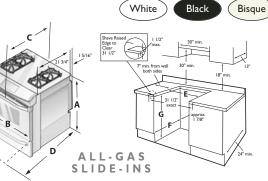

n Capacity           Interior Oven Dimensions           (V×H x)           Product Weight           Shipping Weight (Approx.)           P C Onvertible (No Additional Parts Required) | 4.2 Cu, Ft.<br>24-1/8"×16-1/2"<br>×18-1/32"<br>190 Lbs.<br>210 Lbs. | 09045-0<br>09046-7<br>24-1/8"x 16-1/2"<br>x 18-1/32"<br>190 Lbs.<br>210 Lbs.                 | 4.2 Cu. Ft.<br>24-1/8" x 16-1/2"<br>x 18-1/32"<br>185 Lbs.<br>205 Lbs. | 4.2 Cu. Ft.<br>24-1/8" x 16-1/2"<br>x 18-1/32"<br>185 Lbs.<br>205 Lbs. | 09040-5<br>09041-2<br>4.2 Cu. Ft.<br>24-1/8" x 16-1/2"<br>x 18-1/32"<br>185 Lbs.<br>205 Lbs. | 4.2 Cu. Ft.<br>24-1/8" x 16-1/2"<br>x 18-1/32"<br>185 Lbs.<br>205 Lbs. | 09036-8<br>09037-5<br>4.2 Cu. Ft.<br>24-1/8"×16-1/2"<br>×18-1/32"<br>185 Lbs.<br>205 Lbs.   |

\*Consult Local/National Electric Codes





Stainless Steel

DIMENSIONS

|                           |                                    | Cut-Out Dimensions |                                        |                                 |                                  |                 |                                    |                                    |
|---------------------------|------------------------------------|--------------------|----------------------------------------|---------------------------------|----------------------------------|-----------------|------------------------------------|------------------------------------|
| Models                    | A-Height                           | B-Width            | C-De<br>to Notch on<br>Back of Console | pth<br>to Extreme<br>Protrusion | D-Depth<br>with Door<br>90