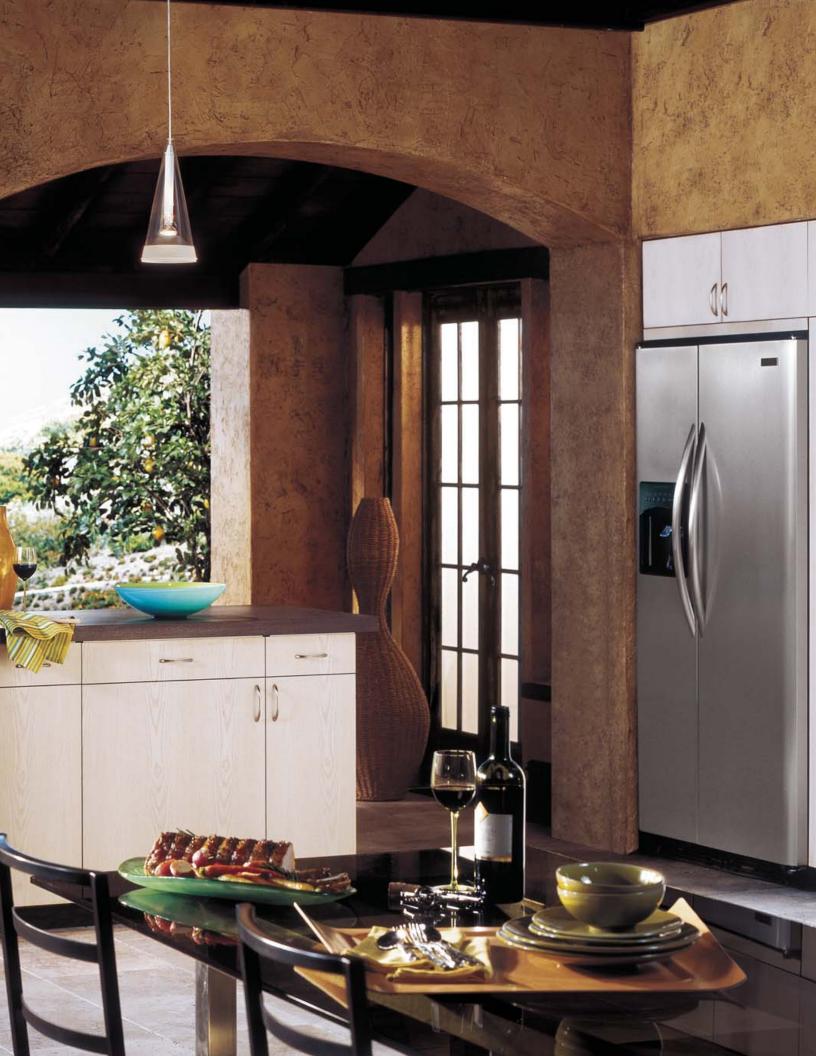

# Electric Slide-In / Drop-In Ranges

Today as always, Frigidaire<sup>®</sup> innovation leads the home appliance industry. Our ingenuity anticipates consumer demand, delivering products of exceptional performance, convenience and style. From saving time to saving energy, Frigidaire<sup>®</sup> embodies the cutting edge of appliance design.

Frigidaire<sup>®</sup> Electric Ranges feature the QuadMaxx<sup>™</sup> ceramic smoothtop cooking surface. This industry exclusive features four expandable burners for the ultimate in cooking flexibility. Precision Set<sup>™</sup> Surface Controls enable precise control from simmer to boil and everything in between.

Two oven lights enhance your visibility while a 1.6 cu.ft. Warm & Serve<sup>®</sup> Drawer is your assurance that your entire meal will be served hot and tasty. And, a Storage Drawer with fully extendable glides makes access to stored items easy and convenient.