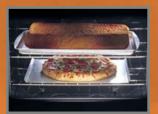

### **Extra-Large Visualite**

is 87% larger than our standard window. The large viewing area allows the cook to check progress without opening the oven door. (Available with select high-end models.)

Conv

convert

Conv

roast

is 87% larger than our standard window. The large viewing area allows the cook to check progress without opening the oven door. (Available with select high-end models.)

| Conv<br>convert | Bake  |  |
|-----------------|-------|--|
| Conv<br>roast   | Broil |  |