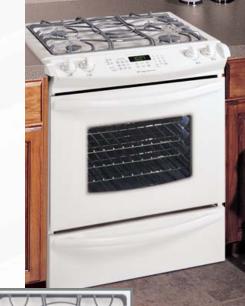

Our Dual-Fuel Ranges fit stylishly with your cabinetry and offer a feast of cooking options. Our EvenCook<sup>3</sup> Convection System allows you to cook juicier and more evenly browned foods even when cooking on multiple racks. Our Warm and Serve® Drawer is your assurance that your entire meal will be served hot and tasty. At the touch of a switch, our SpeedBake® Convection System cooks up to 30% faster than normal baking.

The Power Plus<sup>™</sup> High-Output Sealed Burner System provides all the heat you need including a 16,000 BTU burner with up to 59% more heat than our standard burner. Our Deep Sump cooktop combined with Continuous Grates that are flush with your countertop make it easy to slide even the heaviest stock pot off of the cooktop and make the cooking surface easier to clean.

For the smartest thinking in built-in cooking, Frigidaire® leads the way.

59% more output than our standard (9,500 BTU) burner, the 14,000 BTU burner has burner has 26% more.

is designed to keep "HOT" foods hot for serving at your convenience. Suitable for prepared dinner plates, warm breads and pastries, pies and other warm desserts. (Available with select high-end models.)